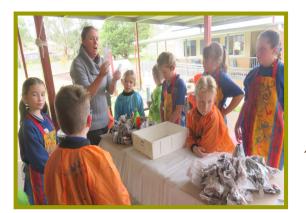

## Welcome back to Term 2.

This Term the Topic is The Earth.

The students will be studying the earth, volcano's and tectonic plates.

This week the students have been looking at the layers of the earth. Using playdoh they have created models showing the earth's layers.

The students have also begun making volcano's using paper mache. They are having lots of fun using their hands whilst, learning about the earth.