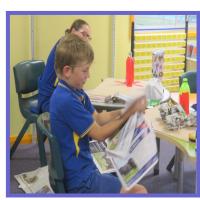

## Welcome back to Term 2.

This Term the Topic is The Earth.

The students will be studying the earth, volcano's and tectonic plates.

This week the students have been looking at the layers of the earth. Using playdoh they have created models showing the earth's layers.

The students have also begun making volcano's using paper mache. They are having lots of fun using their hands whilst, learning about the earth.