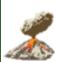

The students have also begun making volcano's using paper mache. They are having lots of fun using their hands whilst, learning about the earth.