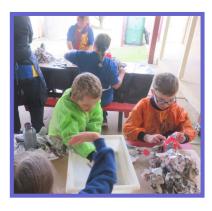

## Welcome back to Term 2.

This Term the Topic is The Earth.

The students will be studying the earth, volcano's and tectonic plates.

This week the students have been looking at the layers of the earth. Using playdoh they have created models showing the earth's layers.

The students have also begun making volcano's using paper mache. They are having lots of fun using their hands whilst, learning about the earth.