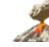

The students have also begun making volcano's using paper mache. They are having lots of fun using their hands whilst, learning about the earth.