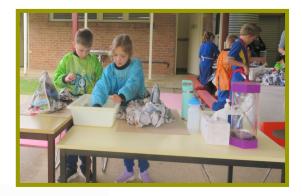

## Welcome back to Term 2.

This Term the Topic is The Earth.

The students will be studying the earth, volcano's and tectonic plates.

This week the students have been looking at the layers of the earth. Using playdoh they have created models showing the earth's layers.

The students have also begun making volcano's using paper mache. They are having lots of fun using their hands whilst, learning about the earth.