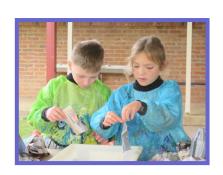

## Welcome back to Term 2.

This Term the Topic is The Earth.

The students will be studying the earth, volcano's and tectonic plates.

This week the students have been looking at the layers of the earth. Using playdoh they have created models showing the earth's layers.

The students have also begun making volcano's using paper mache. They are having lots of fun using their hands whilst, learning about the earth.