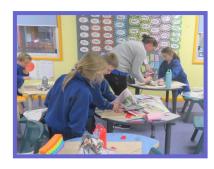

## Welcome back to Term 2.

This Term the Topic is The Earth.

The students will be studying the earth, volcano's and tectonic plates.

This week the students have been looking at the layers of the earth. Using playdoh they have created models showing the earth's layers.

The students have also begun making volcano's using paper mache. They are having lots of fun using their hands whilst, learning about the earth.